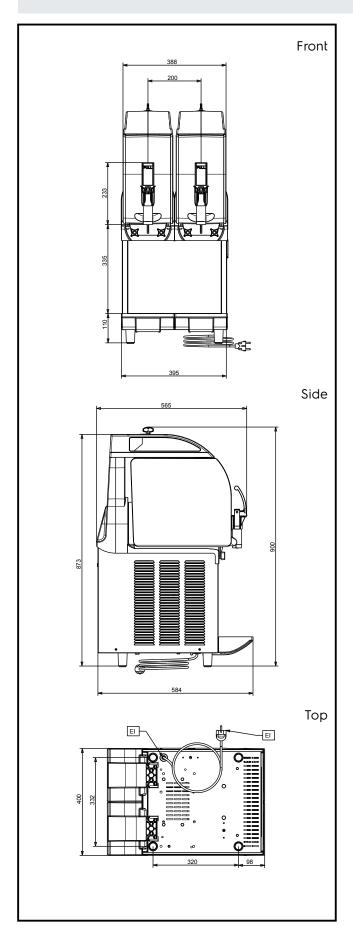

## Frozen Frozen granita dispenser with 2 bowls, mechanical control

**Electric** 

Supply voltage: 220-240 V/1 ph/50 Hz

Electrical power max.: 0.79 kW

**Key Information:** 

Net weight: 60 kg

Sustainability

**Refrigerant type**: R290 **Refrigerant weight**: 106 g