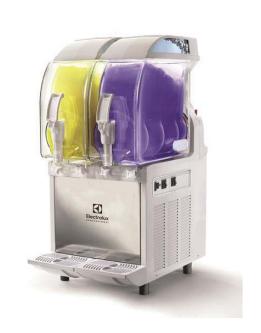

# Frozen Frozen granita dispenser with 2 bowls, mechanical control

| ITEM #  |  |  |
|---------|--|--|
| MODEL # |  |  |
| NAME #  |  |  |
| SIS #   |  |  |
| AIA#    |  |  |

562508 (IPRO2MR290)

Frozen Granita Dispenser with 2X11 I insulated bowls, mechanical control, R290

#### Item No.

Frozen granita dispenser with 2 bowls; the ITANK ™ Technology prevents ice accumulation on the outer side of the bowl and the bowl shape allows a natural mixing action to ensure an optimum consistency of the product. Customizable lid merchandiser and back graphic. Mechanical keypad allows for setting of cooling and defrost modes. Electromechanical control. Sliding drip tray.

### **Main Features**

- Ideal for the production of slush.
- The ITANK ™ Technology prevents ice accumulation on the outer side of the bowl, reducing condensation and increasing the cooling power of the machine.
- Bowl shape allows a natural mixing action to ensure an optimum consistency of the product.
- Customizable lid merchandiser and back graphic.
- Ideal for operators who want an innovative and distinctive equipment. Mechanical keypad allows for setting of cooling and defrost modes.
- The insulated tank guarantees higher cooling efficiency and lower effect of the external temperature on product's preparation and maintenance time reducing condense and draining; it is the best solution in hot climate conditions.